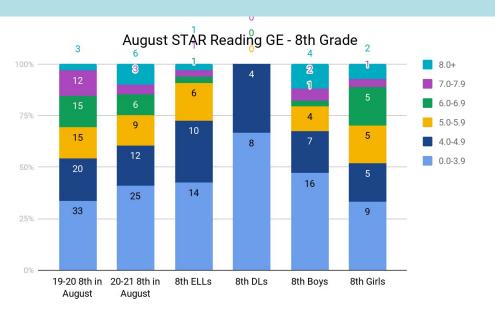

#### STAR Reading Cohort Comparison from Spring to Fall - Average GE

How did the same groups of students perform in the spring pre-shutdown vs. this fall?

Despite the shift to distance learning for all of Q4 in Spring 19-20, our 7th grade did not drop, and our 8th grade cohort dropped slightly.

In comparison to the spring 18-19 to Fall 19-20 period, the 6th to 7th grade Cohort also remained the same (4.0). The 7th to 8th grade Cohort, in contrast, rose slightly from 4.6 to 4.9 from spring to fall.

#### ELA - 8th