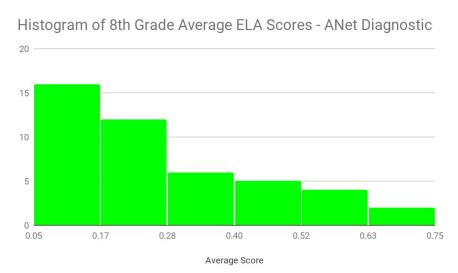

# Math ANet Diagnostic will be used to inform efforts in Q1 and to help set stronger interim goals

<u>Changes from Last Year:</u> Pursuing ANet diagnostic in lieu of STAR Math.

<u>Next steps</u>: Understanding this new ANet diagnostic and how we can utilize it to target areas, specific groups that need additional support, etc.

<u>Summary</u>: Using histograms and overall avg. performance to understand where students are scoring and anticipate using this method to identify performance improvement shifts and set goals.