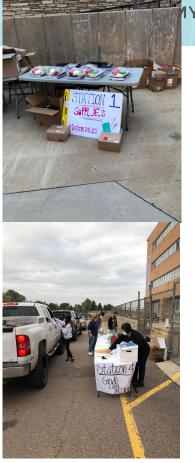

## **ED/Director Updates: Back to School Drive Through**

**Compass Academy** gave away over 4,000 pounds of school supplies and food to over 200 families on September 10 during our Back to School

**Drive Through!!** 