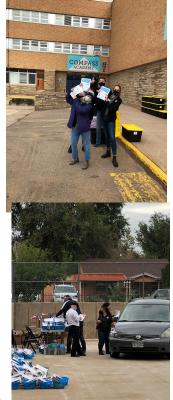

## **ED/Director Updates: Back to School Drive Through**

**Compass Academy** gave away over 4,000 pounds of school supplies and food to over 200 families on September 10 during our Back to School

**Drive Through!!** 