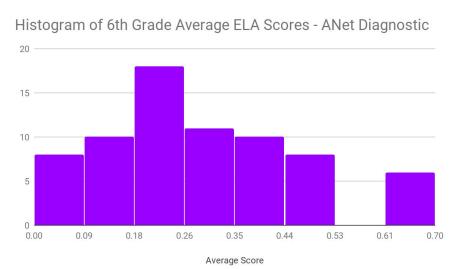

### ELA Data from STAR Reading and ANet Diagnostic help understand where students are and help to develop interim goals and metrics

31%

ELA September ANet Diagnostic Average Results

32%

31%

30%

20%

10%

<u>Summary</u>: In 6th, % of students below 4th GE higher as compared to last year. In 7th, % students at 4th or above higher than last year. Similar % by GE in 8th, but lower GE %s are still a concern.

<u>Summary</u>: Using histograms and overall avg. performance to understand where students are scoring and anticipate using this method to identify performance improvement shifts and set goals.

#### ELA - 6th