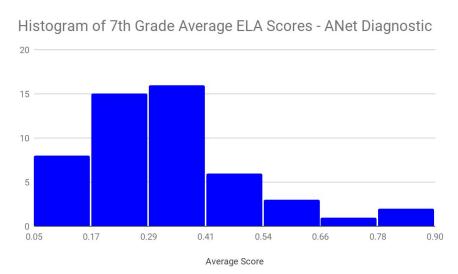

### ELA Data from STAR Reading and ANet Diagnostic help understand where students are and help to develop interim goals and metrics

31%

ELA September ANet Diagnostic Average Results

32%

31%

30%

20%

10%

<u>Summary</u>: In 6th, % of students below 4th GE higher as compared to last year. In 7th, % students at 4th or above higher than last year. Similar % by GE in 8th, but lower GE %s are still a concern.

<u>Summary</u>: Using histograms and overall avg. performance to understand where students are scoring and anticipate using this method to identify performance improvement shifts and set goals.

#### ELA - 7th