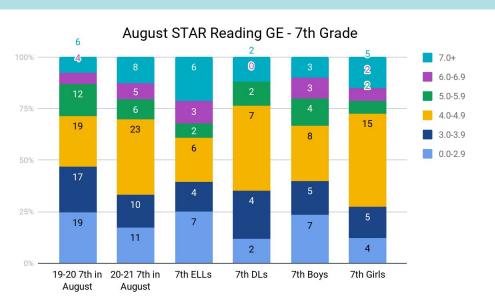

#### STAR Reading Cohort Comparison from Spring to Fall - Average GE

How did the same groups of students perform in the spring pre-shutdown vs. this fall?

Despite the shift to distance learning for all of Q4 in Spring 19-20, our 7th grade did not drop, and our 8th grade cohort dropped slightly.

In comparison to the spring 18-19 to Fall 19-20 period, the 6th to 7th grade Cohort also remained the same (4.0). The 7th to 8th grade Cohort, in contrast, rose slightly from 4.6 to 4.9 from spring to fall.

#### ELA - 7th