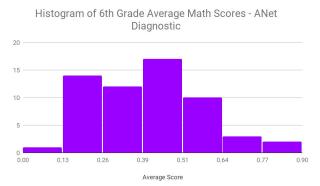

<u>Summary</u>: Using histograms and overall avg. performance to understand where students are scoring and anticipate using this method to identify performance improvement shifts and set goals.