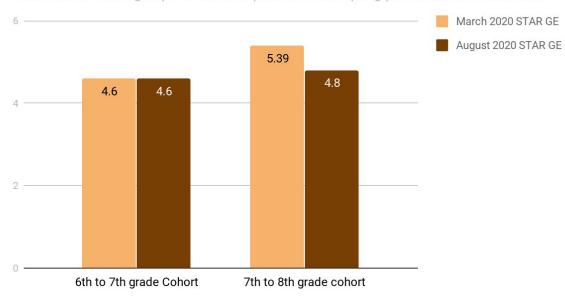

#### STAR Reading Cohort Comparison from Spring to Fall - Average GE

How did the same groups of students perform in the spring pre-shutdown vs. this fall?

Despite the shift to distance learning for all of Q4 in Spring 19-20, our 7th grade did not drop, and our 8th grade cohort dropped slightly.

In comparison to the spring 18-19 to Fall 19-20 period, the 6th to 7th grade Cohort also remained the same (4.0). The 7th to 8th grade Cohort, in contrast, rose slightly from 4.6 to 4.9 from spring to fall.