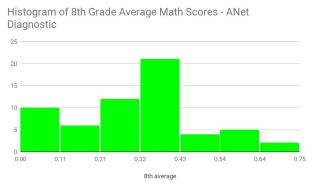

<u>Summary</u>: Using histograms and overall avg. performance to understand where students are scoring and anticipate using this method to identify performance improvement shifts and set goals.