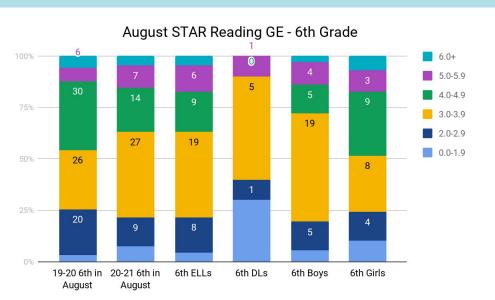

<u>Summary</u>: In 6th, % of students below 4th GE higher as compared to last year. In 7th, % students at 4th or above higher than last year. Similar % by GE in 8th, but lower GE %s are still a concern.

\*189 students took STAR in August 20-21 vs. 265 students in August 19-20