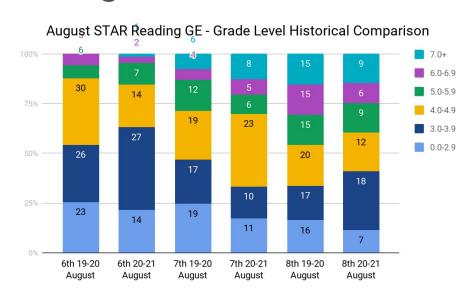

### ELA Data from STAR Reading and ANet Diagnostic help understand where students are and help to develop interim goals and metrics

31%

ELA September ANet Diagnostic Average Results

32%

31%

30%

20%

10%

<u>Summary</u>: In 6th, % of students below 4th GE higher as compared to last year. In 7th, % students at 4th or above higher than last year. Similar % by GE in 8th, but lower GE %s are still a concern.

\*189 students took STAR in August 20-21 vs. 265 students in August 19-20