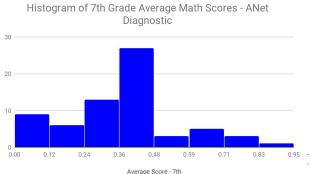

<u>Summary</u>: Using histograms and overall avg. performance to understand where students are scoring and anticipate using this method to identify performance improvement shifts and set goals.