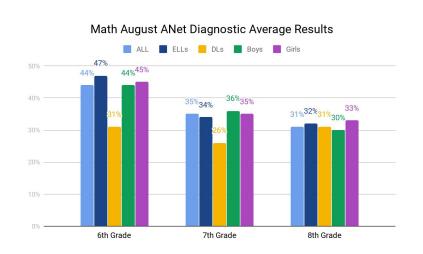

# Math ANet Diagnostic will be used to inform efforts in Q1 and to help set stronger interim goals

<u>Changes from Last Year:</u> Pursuing ANet diagnostic in lieu of STAR Math.

<u>Next steps</u>: Understanding this new ANet diagnostic and how we can utilize it to target areas, specific groups that need additional support, etc.

<u>Summary</u>: Using histograms and overall avg. performance to understand where students are scoring and anticipate using this method to identify performance improvement shifts and set goals.