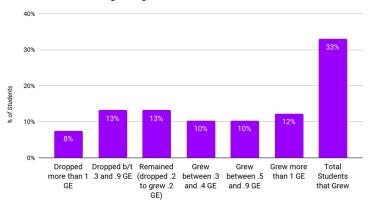

## **STAR Reading Growth**

8th Grade Beginning of Year to November Reading Growth

#### 7th Grade Beginning of Year to November Reading Growth

- We're closing reading level gaps for 49% of 6th graders, 41% of 7th graders, and 42% of 8th graders.
- Higher than desired % of students that haven't grown.
- Our Opt out % is much lower than November last year:
  - 6th: 34% (now 7%)
  - 7th: 28% (now 12%)
  - 8th: 37% (now 16%)