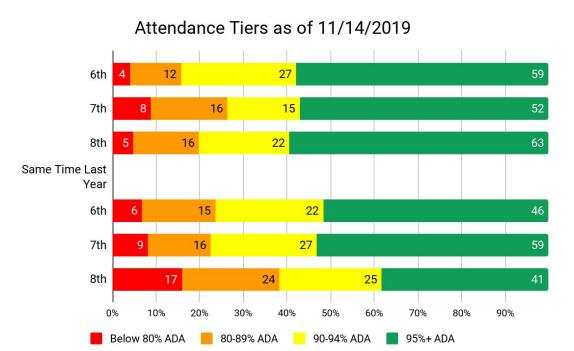

## **Attendance Standout**

| SPF Measure as of 11/14/19       |        |  |
|----------------------------------|--------|--|
| Attendance % full<br>Year        | 93.5%  |  |
| Total Students<br>Included       | 315    |  |
| Students Meeting<br>Threshold    | 185    |  |
| % of Students at<br>95% or above | 58.73% |  |