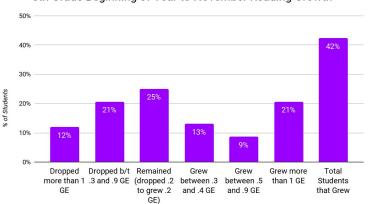

## **STAR Reading Growth**

8th Grade Beginning of Year to November Reading Growth

#### 7th Grade Beginning of Year to November Reading Growth

- We're closing reading level gaps for 49% of 6th graders, 41% of 7th graders, and 42% of 8th graders.
- Higher than desired % of students that haven't grown.
- Our Opt out % is much lower than November last year:
  - 6th: 34% (now 7%)
  - 7th: 28% (now 12%)
  - 8th: 37% (now 16%)