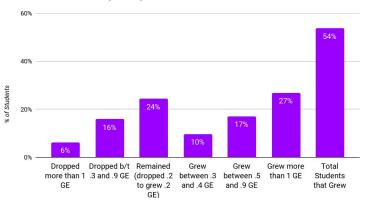

#### 7th Grade Beginning of Year to November Math Growth

#### 8th Grade Beginning of Year to November Math Growth

- We're closing math gaps for 54% of 6th graders, 33% of 7th graders, and 28% of 8th graders.
- Higher than desired % of students that haven't grown in 8th grade.