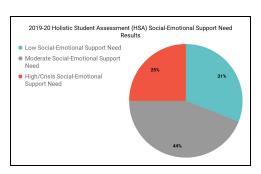

#### Internal Review (Denise/Alexis/Marcia)

- See Deck
  - Looking at new ways to see growth and progress in students
  - New school culture is allowing students to identify with more strengths than challenges (HSA)
    - Looking into the 6th graders that did the base-camp experience and looking at the impacts that it had for them
  - o Do we feel like the kids feel like they are being tested too much?
    - Not so much, HSA and STAR are shorter tests, but it is hard with ANET because it is a longer test
  - o How much goes out to parents?
    - Report cards with this data at student conferences, mailers, 1:1 meetings
    - Pushing distributive leadership form Grade Level Leads
- Charter Renewal accountability visit happens in three weeks. Tremendous effort by staff to make progress on academics and attendance.
- Email to Angela on our strong growth
- Yellow on state SPF. Still yellow based on district metric, green on growth, but still red overall due to matrix.
- If Compass is formally in School Performance Compact process, it means we do not have a visit on Oct 1.