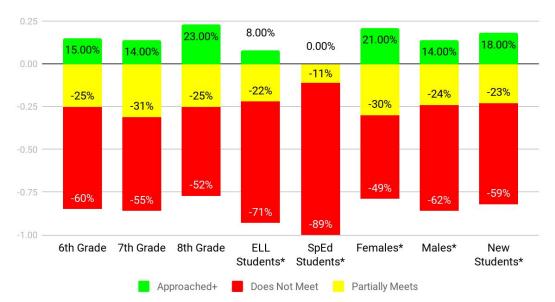

## **STAR Reading Predictors**

| Last Year | 's Nove   | mber     | Estimate  |
|-----------|-----------|----------|-----------|
| for Comp  | parison ( | (6/7/81) | th Grade) |

|     | •   | •         | •               |
|-----|-----|-----------|-----------------|
|     | DNM | Partially | Approac<br>hed+ |
| 6th | 66% | 27%       | 3%              |
| 7th | 69% | 18%       | 13%             |
| 8th | 69% | 18%       | 13%             |

<u>Takeaways</u>: We're outpacing last year's estimated CMAS performance in 6th and 8th. ELL and SpEd groups dropped in November. 8th grade continues to push up students into higher reading levels.