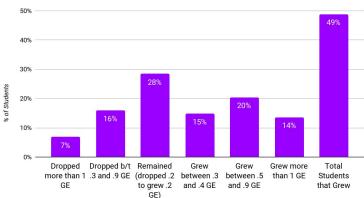

#### 7th Grade Beginning of Year to November Reading Growth

- We're closing reading level gaps for 49% of 6th graders, 41% of 7th graders, and 42% of 8th graders.
- Higher than desired % of students that haven't grown.
- Our Opt out % is much lower than November last year:
  - 6th: 34% (now 7%)
  - 7th: 28% (now 12%)
  - 8th: 37% (now 16%)