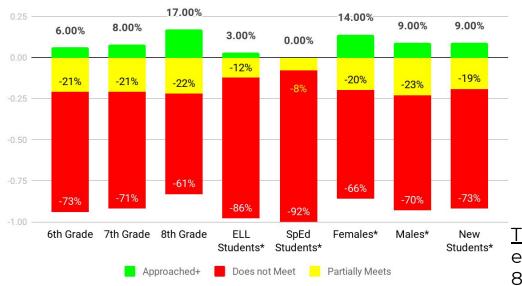

## **STAR Reading Predictors**

| Last Year | 's Nove   | mber     | Estimate  |
|-----------|-----------|----------|-----------|
| for Comp  | parison ( | (6/7/81) | th Grade) |

|     | •   | •         | •               |
|-----|-----|-----------|-----------------|
|     | DNM | Partially | Approac<br>hed+ |
| 6th | 66% | 27%       | 3%              |
| 7th | 69% | 18%       | 13%             |
| 8th | 69% | 18%       | 13%             |

<u>Takeaways</u>: We're outpacing last year's estimated CMAS performance in 6th and 8th. ELL and SpEd groups dropped in November. 8th grade continues to push up students into higher reading levels.