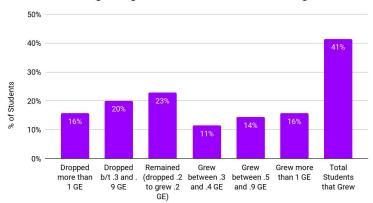

#### 7th Grade Beginning of Year to November Reading Growth

- We're closing reading level gaps for 49% of 6th graders, 41% of 7th graders, and 42% of 8th graders.
- Higher than desired % of students that haven't grown.
- Our Opt out % is much lower than November last year:
  - 6th: 34% (now 7%)
  - 7th: 28% (now 12%)
  - 8th: 37% (now 16%)