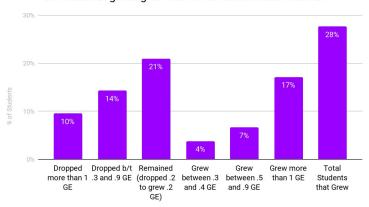

#### 7th Grade Beginning of Year to November Math Growth

#### 8th Grade Beginning of Year to November Math Growth

- We're closing math gaps for 54% of 6th graders, 33% of 7th graders, and 28% of 8th graders.
- Higher than desired % of students that haven't grown in 8th grade.