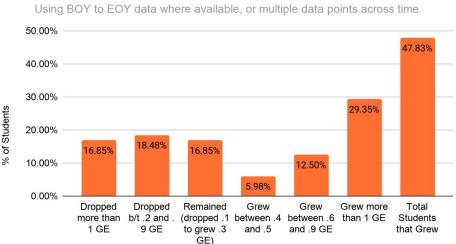

# **Academic Data Review - ELA**

# Deltas:

- DLs struggled with remote learning this year.
- Per STAR Reading, Students did not grow out of their bands and while most made a year's growth, they did not make more than a year's growth as compared to prior years.