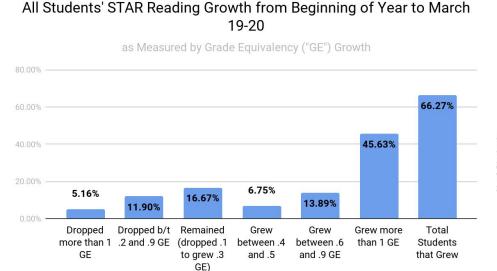

# **Academic Data Review - ELA**

# Deltas:

- DLs struggled with remote learning this year.
- Per STAR Reading, Students did not grow out of their bands and while most made a year's growth, they did not make more than a year's growth as compared to prior years.