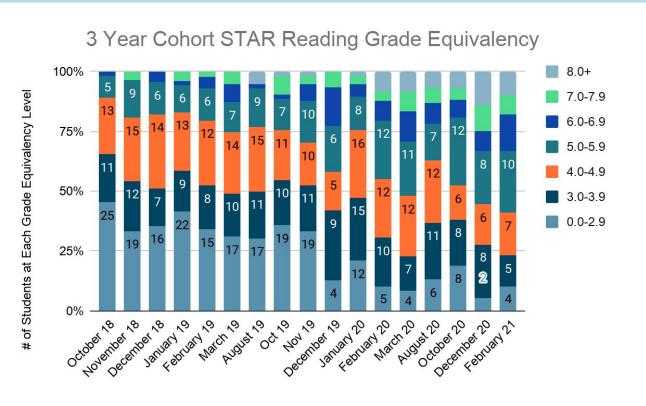

# **Academic Data Review - ELA**

# Pluses:

- Maintained a year's growth.
- 2 and 3 year cohorts over time show that students who are with us over multiple years continue to grow up in bands including in 20-21. (3 year cohort particularly strong).

# Deltas:

- DLs struggled with remote learning this year.
- Per STAR Reading, Students did not grow out of their bands and while most made a year's growth, they did not make more than a year's growth as compared to prior years.