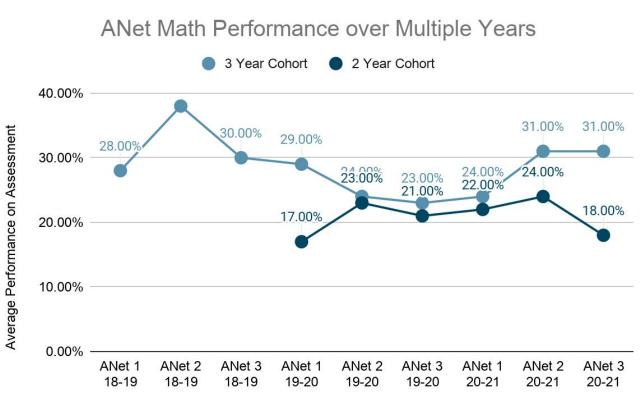

# **Academic Data Review - Math**

# Pluses:

 3 year cohorts for math (ANet) are demonstrating higher levels of proficiency over time.

# Deltas:

- For different grade levels, some Disaggregated populations are not growing at the same rate.
- 2-year cohort for Math is not demonstrating higher levels of proficiency over time
- 7th Grade Math performance remains challenging year over year.

# Pluses:

- Maintained a year's growth.
- 2 and 3 year cohorts over time show that students who are with us over multiple years continue to grow up in bands including in 20-21. (3 year cohort particularly strong).