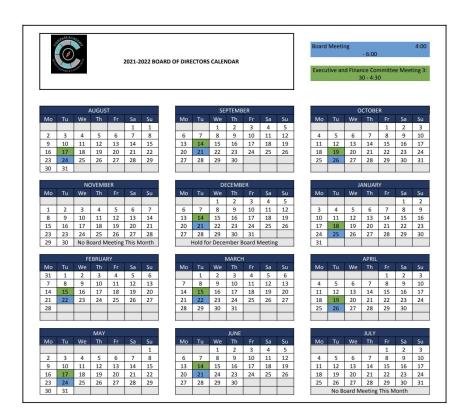

# **ED/Director Update: School and Board Calendars**

- Board meetings held the 4th Tuesday of the month from 4:00 - 6:00 pm (MT)
- No board meeting in November and July
- Optional board meeting in December and June (as needed)
- Executive/Finance Committee meetings held the 3rd Tuesday of the month from 3:30 - 4:30 pm (MT)