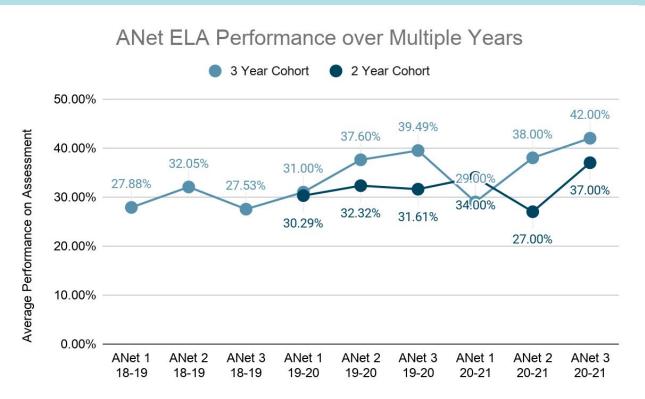

# **Academic Data Review - ELA**

# Pluses:

- Maintained a year's growth.
- 2 and 3 year cohorts over time show that students who are with us over multiple years continue to grow up in bands including in 20-21. (3 year cohort particularly strong).

### Pluses:

- ANet indicate students are Performing at the end of the year with averages that were comparative to last year.
- End of year outcomes on ANet ELA are showing growth trends that meet our goals to get our students toward approaching expectations or above on CMAS.
- ACCESS levels 4-5 are performing at the same levels as their peers.