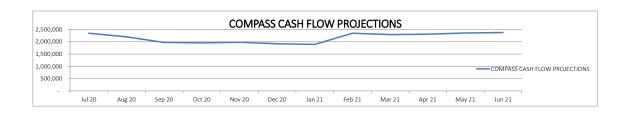

| COMPASS CASH FLOW PROJECTIONS          | Actual     | Forecast   | Forecast   | Budget Totals | Actuals<br>Combined with<br>remaining<br>budget | Potential<br>Over/Under<br>Budget based<br>on Projections |
|----------------------------------------|------------|------------|------------|------------|------------|------------|------------|------------|------------|------------|------------|------------|---------------|-------------------------------------------------|-----------------------------------------------------------|
|                                        | Jul 20     | Aug 20     | Sep 20     | Oct 20     | Nov 20     | Dec 20     | Jan 21     | Feb 21     | Mar 21     | Apr 21     | May 21     | Jun 21     | _             |                                                 |                                                           |
| INCOME                                 |            |            |            |            |            |            |            |            |            |            |            |            |               |                                                 |                                                           |
| 1000 · Local Revenue Source            | 164,822.39 | 5,019.23   | 906.39     | 79,569.75  | 71,614.68  | 52,570.42  | 63,525.19  | 63,576.61  | 63,545.77  | 63,593.70  | 63,561.00  | 116,000.00 | 809,008       | 808,305                                         | (703)                                                     |
| 3000 · State Revenue                   | -          | 3,832.83   | 34,306.19  | 3,765.59   | 3,803.90   | -          | 7,628.20   | 3,414.97   | 3,414.97   | 112,917.98 | 33,000.00  | 7,000.00   | 160,350       | 213,085                                         | 52,735                                                    |
| 4000 · Federal Revenue                 | 222,068.48 | 1,107.78   | -          | 36,890.17  | 11,580.05  | 30,080.85  | 11,580.05  | 11,580.02  | 11,580.05  | 9,111.54   | 59,000.00  | 137,000.00 | 542,422       | 541,579                                         | (843)                                                     |
| 5500 · Loan Proceeds                   | -          | -          | -          | -          | -          | -          | -          | 507,600.00 | -          | -          | -          | -          | -             | 507,600                                         | 507,600                                                   |
| 5700 · PPR                             | 653,701.29 | -          | -          | 192,590.31 | 217,900.43 | 217,900.43 | 189,440.64 | 189,440.64 | 189,440.64 | 202,810.84 | 202,810.84 | 202,810.84 | 2,444,046     | 2,458,847                                       | 14,801                                                    |
|                                        | 1,040,592  | 9,960      | 35,213     | 312,816    | 304,899    | 300,552    | 272,174    | 775,612    | 267,981    | 388,434    | 358,372    | 462,811    | 3,955,826     | 4,529,416                                       | 573,590                                                   |
| EXPENSE                                |            |            |            |            |            |            |            |            |            |            |            |            |               |                                                 |                                                           |
| 0100 · Salaries                        | 165,205.40 | 169,420.68 | 166,891.93 | 163,591.93 | 171,173.19 | 172,129.65 | 163,652.68 | 171,908.71 | 168,804.12 | 159,376.57 | 168,000.00 | 275,000.00 | 2,032,469     | 2,115,155                                       | 82,686                                                    |
| 0200 · Employee Benefits               | 36,618.44  | 43,116.27  | 61,123.31  | 29,239.93  | 44,819.79  | 42,258.55  | 44,378.18  | 45,856.70  | 45,318.20  | 43,875.55  | 48,000.00  | 57,000.00  | 562,390       | 541,605                                         | (20,785)                                                  |
| 0300 · Purchased Profess and Tech Serv | 18,613.82  | 12,920.60  | 10,572.55  | 12,380.32  | 39,352.91  | 38,590.60  | 10,531.63  | 14,427.61  | 51,948.71  | 15,490.28  | 38,000.00  | 45,000.00  | 310,190       | 307,829                                         | (2,361)                                                   |
| 0400 · Purchased Prop. Services        | 1,265.54   | 676.81     | 681.78     | 633.56     | 748.91     | 633.56     | -          | 1,702.21   | -          | 1,298.80   | 800.00     | 3,500.00   | 18,100        | 11,941                                          | (6,159)                                                   |
| 0500 · Other Purchased Services        | 167,915.90 | 34,523.14  | 10,020.13  | 62,861.36  | 50,992.27  | 76,116.78  | 64,356.42  | 54,870.39  | 58,992.13  | 51,816.37  | 52,000.00  | 52,000.00  | 831,626       | 736,465                                         | (95,161)                                                  |
| 0600 · Supplies                        | 4,642.58   | 8,969.64   | 3,712.13   | 19,182.70  | (2,481.60) | 2,707.37   | 2,550.49   | 704.58     | 1,747.21   | 2,566.82   | 3,000.00   | 3,000.00   | 127,484       | 50,302                                          | (77,182)                                                  |
| 0700 · Property                        | -          | -          | 1,045.29   | -          | -          | 13,174.80  | -          | 1,085.00   | -          | 14,115.00  | -          | 7,600.00   | 34,431        | 37,020                                          | 2,589                                                     |
| 0800 · Other Objects                   | 2,608.53   | 1.72       | 890.04     | 250.72     | 12.85      | 104.03     | 3.88       | 6.65       | 18.00      | (1.22)     | 50.00      | 50.00      | 74,523        | 3,995                                           | (70,528)                                                  |
|                                        | 396,870    | 269,629    | 254,937    | 288,141    | 304,618    | 345,715    | 285,473    | 290,562    | 326,828    | 288,538    | 309,850    | 443,150    | 3,991,213     | 3,804,312                                       | (186,901)                                                 |
| Net Income                             | 643,722    | (259,669)  | (219,725)  | 24,675     | 281        | (45,164)   | (13,299)   | 485,050    | (58,847)   | 99,896     | 48,522     | 19,661     | (35,387       | 725,104                                         | 760,491                                                   |
| SUMMARY RECAP                          |            |            |            |            |            |            |            |            |            |            |            |            |               |                                                 |                                                           |
| Beginning Cash Balance                 | 1,476,030  | 2,347,352  | 2,201,416  | 1,972,205  | 1,953,498  | 1,978,821  | 1,916,372  | 1,893,620  | 2,347,902  | 2,291,595  | 2,308,117  | 2,356,639  |               |                                                 |                                                           |
| Current Month Income/(Loss)            | 643,722    | (259,669)  | (219,725)  | 24,675     | 281        | (45,164)   | (13,299)   | 485,050    | (58,847)   | 99,896     | 48,522     | 19,661     |               |                                                 |                                                           |
| Non-Current AP & Misc.                 | 227,600    | 113,733    | (9,486)    | (43,383)   | 25,043     | (17,285)   | (9,453)    | (30,768)   | 2,540      | (83,374)   |            |            |               | \$ 119,635                                      | TABOR                                                     |
| Ending Cash Balance                    | 2.347.352  | 2.201.416  | 1.972.205  | 1.953.498  | 1.978.821  | 1.916.372  | 1.893.620  | 2.347.902  | 2.291.595  | 2.308.117  | 2.356.639  | 2.376.300  |               | -                                               |                                                           |