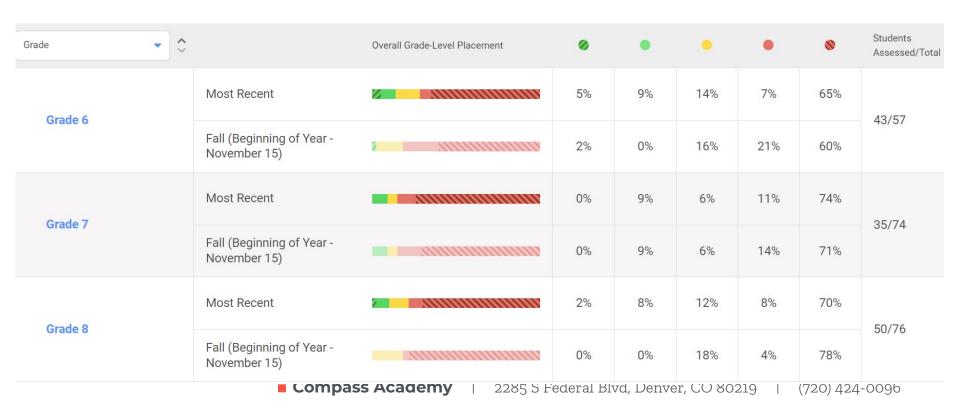

## I-ready growth change from Fall

Whole school change from Fall to winter (128 students with 2 data points across all 3 grades)

## I-ready growth progress in detail

Compass Academy

2285 S Federal Blvd, Denver, CO 80219