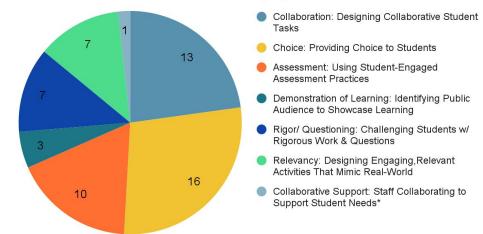

## Small Wins: Academic Engagement 🚱

## Promising Practices Identified in Small Wins Dashboard - Academic Engagement