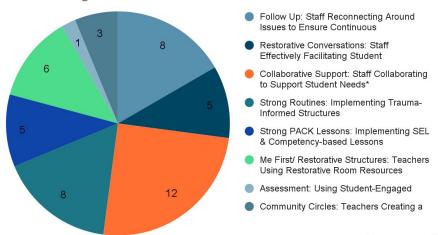

## **Small Wins: Restorative**

Promising Practices Identified in the Small Wins Dashboard

Compa

Success Signs Identified in the Small Wins Dashboard - Academic Engagement