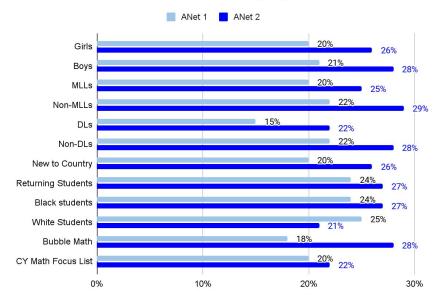

## **ANet Math Performance**

ANet 1 to ANet 2 Comparison by Disaggregated Group

### Things to Note & Highlights:

- Notice that there are 8 fewer assessments in 6th and 17 fewer in 8th for ANet 2.
- Big jump in scores in 6th from ANet 1 to 2 typical each year.

ANet 1 to ANet 2 Score Overall Comparison