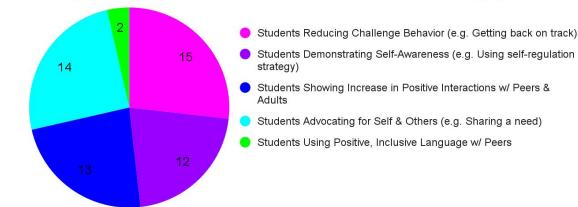

## **Small Wins: Restorative**

Promising Practices Identified in the Small Wins Dashboard

Compa

Success Signs Identified in the Small Wins Dashboard - Academic Engagement