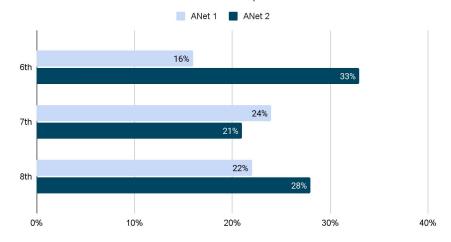

## **ANet Math Performance**

ANet 1 to ANet 2 Comparison by Disaggregated Group

### Things to Note & Highlights:

- Notice that there are 8 fewer assessments in 6th and 17 fewer in 8th for ANet 2.
- Big jump in scores in 6th from ANet 1 to 2 typical each year.

ANet 1 to ANet 2 Score Overall Comparison