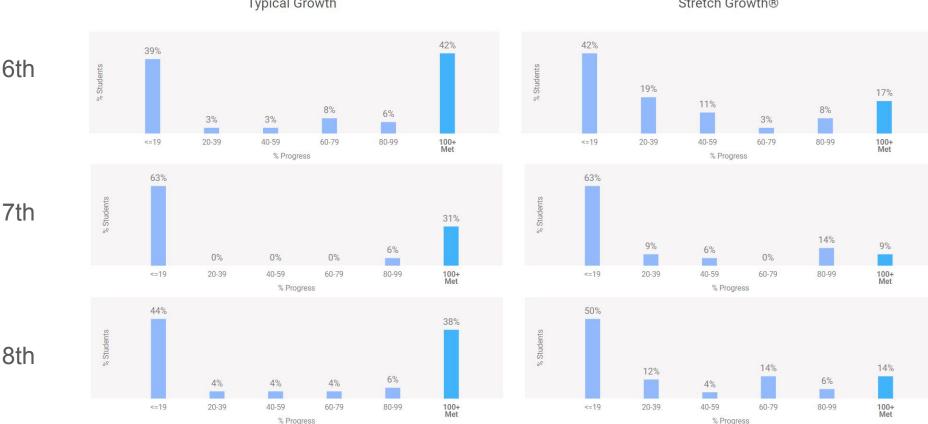

## I-ready growth change from Fall

Whole school change from Fall to winter (128 students with 2 data points across all 3 grades)

## I-ready growth progress in detail

Compass Academy

2285 S Federal Blvd, Denver, CO 80219