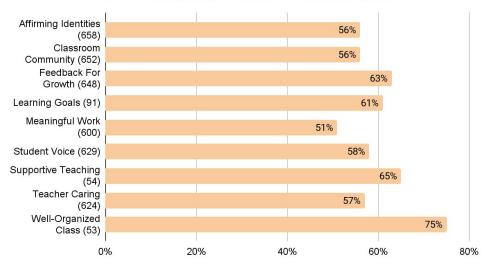

# What students are telling us through PERTS

### Highlights & Things to note:

- Similar overall scores to the same time last year.
- Students aren't seeing the benefit in providing feedback just yet:
  Only 58% of students agreed with:
  "My instructor will try to use my answers to this survey to make class better for me."

Our benchmark goal this year is 15% improvement.