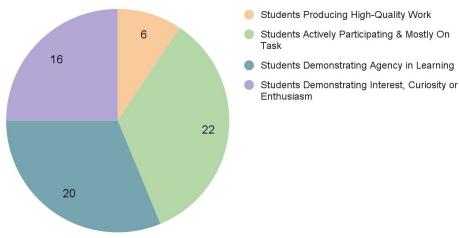

## Small Wins: Academic Engagement 🚱

## Promising Practices Identified in Small Wins Dashboard - Academic Engagement