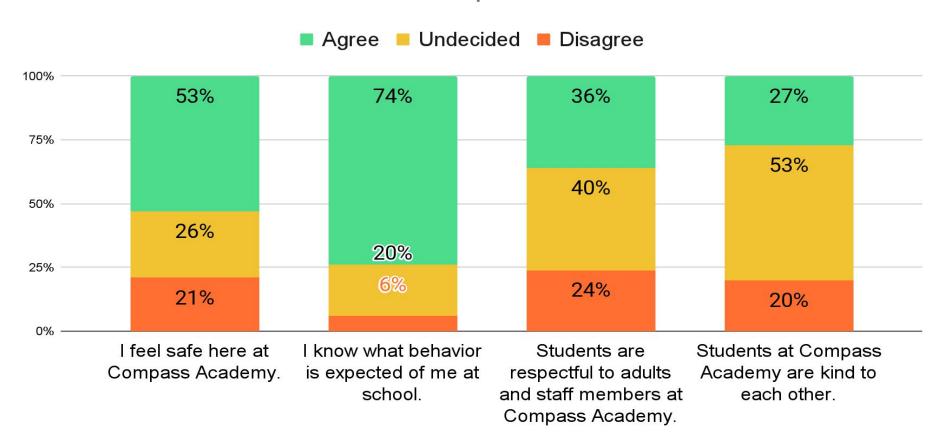

#### Points to Note:

- Highest Rated Qs:
  - I think attending school is important.
  - I know what behavior is expected of me at school.
  - I believe that doing my best on assessments will help me show how much I've grown as a learn and leader
- Lowest Rated Qs:
  - Students at Compass Academy are kind to each other.
  - Students are respectful to adults and staff members at Compass Academy.
  - Village Meetings are positive and help me feel more connected to the whole Compass Academy community.

# MIS#2 Data Output - Student Mid-year survey was shared COMPASS ACADEMY with students on Tuesday February 15th (6th slides)

| I feel safe here at Compass Academy.  / Me siento emocionalmente seguro/a acá a la Academia Compass.                                                             | 15 students disagreed - 21% 18 students were undecided - 26% 37 students agreed - 53%      |
|------------------------------------------------------------------------------------------------------------------------------------------------------------------|--------------------------------------------------------------------------------------------|
| I know what behavior is expected of me at school.  / Sé cuál es el comportamiento que se espera de mí en la escuela.                                             | 4 students disagreed - 6% 14 students were undecided - 20% 52 students agreed - 74%        |
| Students are respectful to adults and staff members at Compass Academy.  / Los estudiantes son respetuosos con los adultos y el personal de la Academia Compass. | 17 students disagreed - 24% 28 students were undecided - 40% 25 students agreed - 36%      |
| Students at Compass Academy are kind to each other.  / Los estudiantes de la Academia Compass son amables los unos con los otros.                                | 14 students disagreed - 20%<br>37 students were undecided - 53%<br>19 student agreed - 27% |