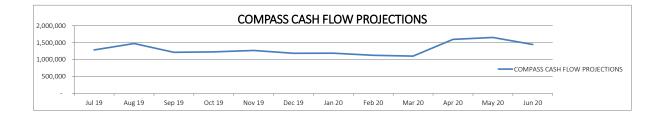

## Page 5 of 10

| COMPASS CASH FLOW PROJECTIONS          | Actual<br>Jul 19 | Actual<br>Aug 19 | Actual<br>Sep 19 | Actual<br>Oct 19 | Actual<br>Nov 19 | Actual<br>Dec 19 | Actual<br>Jan 20 | Actual<br>Feb 20 | Actual<br>Mar 20 | Actual<br>Apr 20 | Forecast<br>May 20 | Forecast<br>Jun 20 | Amended<br>Budget Totals | Actuals<br>Combined with<br>remaining<br>budget | Potential<br>Over/Under<br>Budget based<br>on Projections |
|----------------------------------------|------------------|------------------|------------------|------------------|------------------|------------------|------------------|------------------|------------------|------------------|--------------------|--------------------|--------------------------|-------------------------------------------------|-----------------------------------------------------------|
| INCOME                                 |                  |                  |                  |                  |                  |                  |                  |                  |                  |                  |                    |                    |                          |                                                 |                                                           |
| 1000 · Local Revenue Source            | 170.295.77       | 367.113.16       | 265.49           | 50.344.95        | 49.698.70        | 51,533.86        | 47.975.64        | 147,658.19       | 48,207.33        | 47,624.91        | 47,615.00          | 47,615.00          | 1,067,700                | 1,075,948                                       | 8,248                                                     |
| 3000 · State Revenue                   | -                | 3,676.70         | 3,671.00         | 84,477.54        | 18,563.81        | -                | 7,349.02         | 82,083.05        | 3,205.02         | 61,025.14        | 55,048.01          | 42,670.00          | 361,769                  | 361,769                                         |                                                           |
| 4000 · Federal Revenue                 | 40,375.00        | · -              | -                | 13,458.33        | 13,458.33        | 23,389.53        | 15,812.00        | 15,812.01        | 15,812.00        | 15,812.00        | 43,104.70          | 27,579.00          | 224,613                  | 224,613                                         | (0)                                                       |
| 5500 · Loan Proceeds                   | -                | -                | -                | -                | -                | -                | -                | -                | -                | 507,600.00       | -                  | · · ·              | -                        | 507,600                                         | 507,600                                                   |
| 5700 · PPR                             | 683,860.12       | -                | -                | 227,920.04       | 227,920.04       | 227,920.04       | 224,335.26       | 224,335.27       | 224,335.26       | 224,335.26       | 224,335.26         | 224,335.26         | 2,716,806                | 2,713,632                                       | (3,174)                                                   |
|                                        | 894,531          | 370,790          | 3,936            | 376,201          | 309,641          | 302,843          | 295,472          | 469,889          | 291,560          | 856,397          | 370,103            | 342,199            | 4,370,888                | 4,883,562                                       | 512,674                                                   |
| EXPENSE                                |                  |                  |                  |                  |                  |                  |                  |                  |                  |                  |                    |                    |                          |                                                 |                                                           |
| 0100 · Salaries                        | 180,807.43       | 38,509.56        | 189,587.37       | 171,623.18       | 177,523.58       | 195,749.96       | 178,839.74       | 183,548.27       | 173,834.76       | 180,357.39       | 186,000.00         | 190,000.00         | 2,141,939                | 2,046,381                                       | (95,558)                                                  |
| 0200 · Employee Benefits               | 34,796.61        | 18,582.73        | 50,074.47        | 44,062.53        | 44,057.22        | 46,625.79        | 48,299.49        | 46,251.02        | 44,521.34        | 59,774.39        | 48,000.00          | 50,000.00          | 568,983                  | 535,046                                         | (33,937)                                                  |
| 0300 · Purchased Profess and Tech Serv | 28,565.66        | 15,253.97        | 25,877.00        | 28,417.17        | 30,971.49        | 69,184.36        | 9,657.75         | 87,840.05        | 60,610.78        | 14,267.75        | 15,000.00          | 190,000.00         | 571,004                  | 575,646                                         | 4,642                                                     |
| 0400 · Purchased Prop. Services        | 633.56           | -                | 3,848.64         | -                | -                | 2,768.07         | 42.75            | -                | 2,531.58         | -                | -                  | 2,000.00           | 16,000                   | 11,825                                          | (4,175)                                                   |
| 0430 · Repairs and Maint               | -                | -                | -                | -                | -                | -                | -                | -                | -                | -                | -                  |                    | 2,010                    | -                                               | (2,010)                                                   |
| 0500 · Other Purchased Services        | 30,142.57        | 15,879.53        | 25,819.37        | 4,509.42         | 6,414.49         | 10,913.18        | 8,294.08         | 1,743.25         | 193.00           | 2,024.32         | 2,500.00           | 10,800.00          | 120,445                  | 119,233                                         | (1,212)                                                   |
| 0511 · To & From School Transportation | -                | -                | -                | -                | 1,867.14         | -                | 1,357.92         | -                | -                | -                | 500.00             | 1,000.00           | 8,000                    | 4,725                                           | (3,275)                                                   |
| 0513 · Contracted Field Trips          | -                | -                | -                | -                | (400.00)         | 675.59           | 2,151.12         | 3,309.60         | (995.60)         | -                | -                  | -                  | 21,000                   | 4,741                                           | (16,259)                                                  |
| 0515 · Shuttle Fees                    | -                | -                | -                | 45.00            | 45.00            | 18.00            | 45.00            | 90.00            | -                | -                | -                  | -                  | 2,000                    | 243                                             |                                                           |
| 0520 · Insurance Premiums              | 7,288.87         | 2,467.55         | 4,924.37         | 4,230.80         | 2,923.00         | 4,120.89         | 5,005.23         | 1,578.29         | 2,454.25         | 140.18           | 500.00             | 500.00             | 43,509                   | 36,133                                          |                                                           |
| 0580 · Travel, Regis, Ent              | 1,025.70         | 1,915.52         | 780.85           | 1,531.71         | 528.64           | 3,458.89         | 856.83           | 1,264.02         | 290.25           | 849.66           | 1,800.00           | 2,200.00           | 22,211                   | 16,502                                          |                                                           |
| 0594 · District Purchased Services     | 95,122.40        | -                | -                | 40,764.32        | 42,827.11        | 42,827.11        | 44,474.63        | 44,474.60        | 39,137.03        | 39,163.28        | 39,163.28          | 39,163.28          | 502,175                  | 467,117                                         | (35,058)                                                  |
| 0595 · Denver Overhead Costs           | 22,680.59        | -                | -                | 7,560.20         | 7,560.20         | 7,560.20         | 7,461.00         | 7,460.98         | 7,461.00         | 7,461.00         | 7,461.00           | 7,461.00           | 89,999                   | 90,127                                          | 128                                                       |
| 0600 · Supplies                        | 5,356.62         | 19,833.66        | 4,640.80         | 4,459.89         | 4,313.79         | 5,276.68         | 4,321.36         | 6,446.04         | 4,212.88         | 187.78           | 8,000.00           | 8,000.00           | 100,706                  | 75,050                                          | ( - / /                                                   |
| 0640 · Books and Materials             | 104.28           | 835.64           | 732.21           | 902.72           | 145.62           | 7.93             | 386.65           | 351.07           | 464.51           | -                | 3,500.00           | 3,500.00           | 6,000                    | 10,931                                          | 4,931                                                     |
| 0700 · Property                        | -                | 3,748.66         | -                | -                | 659.82           | -                | -                | 237.49           | -                | -                | -                  | 45,300.00          | 36,030                   | 49,946                                          |                                                           |
| 0800 · Other Objects                   | 3.20             | 13.35            | -                | -                | 2.93             | -                | 14.70            | 2.31             | 22.27            | 2.78             | -                  | -                  | 71,005                   | 62                                              | ( - / /                                                   |
| 0810 · Dues and Fees                   | -                | 2,693.46         | -                | 1,004.00         | -                | 100.00           | 800.00           | -                | (169.40)         | 29.98            | -                  | -                  | 3,700                    | 4,458                                           |                                                           |
|                                        | 406,527          | 119,734          | 306,285          | 309,111          | 319,440          | 389,287          | 312,008          | 384,597          | 334,569          | 304,259          | 312,424            | 549,924            | 4,326,716                | 4,048,165                                       | (278,551)                                                 |
| Net Income                             | 488,003          | 251,056          | (302,349)        | 67,090           | (9,799)          | (86,443)         | (16,536)         | 85,292           | (43,009)         | 552,139          | 57,679             | (207,725)          | 44,172                   | 835,397                                         | 791,225                                                   |
| SUMMARY RECAP                          |                  |                  |                  |                  |                  |                  |                  |                  |                  |                  |                    |                    |                          |                                                 |                                                           |
| Beginning Cash Balance                 | 795,568          | 1,283,601        | 1,471,283        | 1,213,447        | 1,226,828        | 1,267,843        | 1,183,876        | 1,186,126        | 1,124,830        | 1,101,494        | 1,592,970          | 1,650,649          |                          |                                                 |                                                           |
| Current Month Income/(Loss)            | 488,003          | 251,056          | (302,349)        | 67,090           | (9,799)          | (86,443)         | (16,536)         | 85,292           | (43,009)         | 552,139          | 57,679             | (207,725)          |                          |                                                 |                                                           |
| Non-Current AP & Misc.                 | 30               | (63,375)         | 44,512           | (53,709)         | 50,814           | 2,476            | 18,786           | (146,587)        | 19,673           | (60,662)         |                    |                    |                          | \$ 139,768                                      | TABOR                                                     |
| Ending Cash Balance                    | 1,283,601        | 1,471,283        | 1,213,447        | 1,226,828        | 1,267,843        | 1,183,876        | 1,186,126        | 1,124,830        | 1,101,494        | 1,592,970        | 1,650,649          | 1,442,924          |                          |                                                 |                                                           |
| -                                      |                  |                  |                  |                  |                  |                  |                  |                  |                  |                  |                    |                    | -                        |                                                 |                                                           |